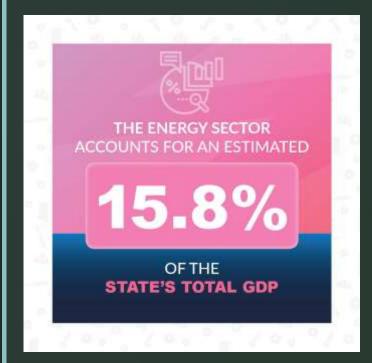

#### Four Pillars:

- Natural Resources
- 2. Efficiency
- 3. Workforce
- 4. Security

\$17.7 Billion impact

167,000+ jobs (14%)